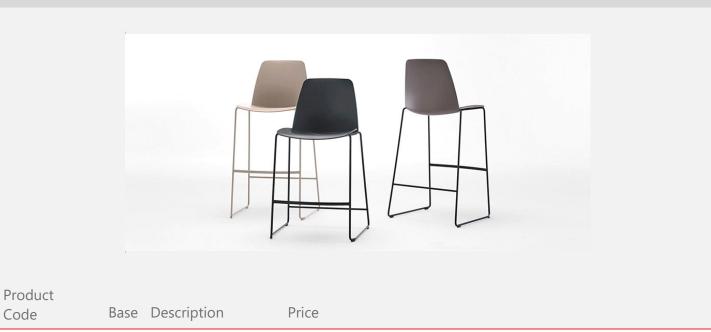

## **Unnia Stool**

Manufacturer: Inclass, Spain

#### Stools with polypropylene seat and backrest and round steel rod sled frame

|         | Bar stool     |       |
|---------|---------------|-------|
| UNN0095 | Colours M1    | \$717 |
| UNN0095 | Colours M2    | \$747 |
| UNN0095 | Chrome        | \$894 |
|         | Counter Stool |       |
| UNN0090 | Colours M1    | \$708 |
| UNN0090 | Colours M2    | \$738 |
| UNN0090 | Chrome        | \$885 |